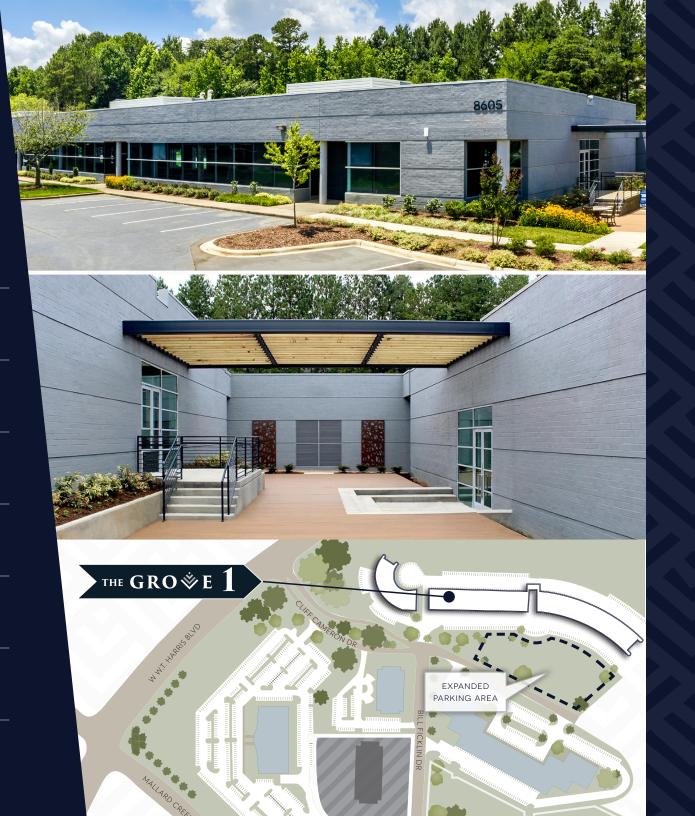

#### Wellness.

DEDICATED STREET-LEVEL ENTRANCES, WALKING TRAILS, GREEN SPACE & ACCESS TO OUTDOOR TENANT AMENITIES.

8520 CLIFF CAMERON DRIVE

+**2,000-31,000 SF** AVAILABLE

±**117,000 SF** BUILDING SIZE

5 PER 1,000 PARKING RATIO