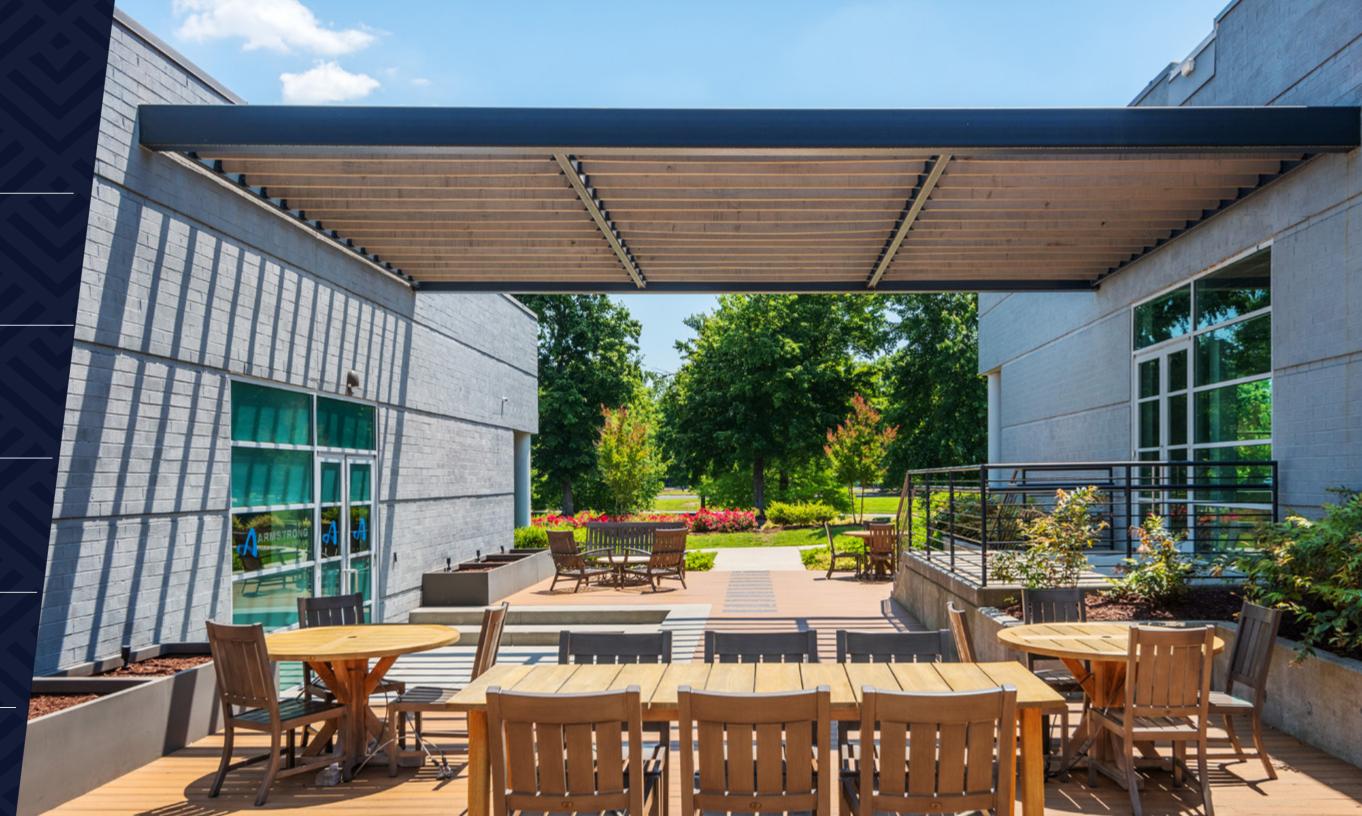

#### Wellness.

DEDICATED STREET-LEVEL ENTRANCES, WALKING TRAILS, GREEN SPACE & ACCESS TO OUTDOOR TENANT AMENITIES.

8520 CLIFF CAMERON DRIVE

+**2,000-31,000 SF** AVAILABLE

±**117,000 SF** BUILDING SIZE

5 PER 1,000 PARKING RATIO

**Top Floor Available** WITH PRIVATE BALCONY

Brand New SPEC SUITE NOW AVAILABLE

Floor to Cieling GLASS LINES

Lounge FOR ALL TENANTS

Prominent Visibilty FROM W.T. HARRIS BLVD & MALLARD CREEK RD