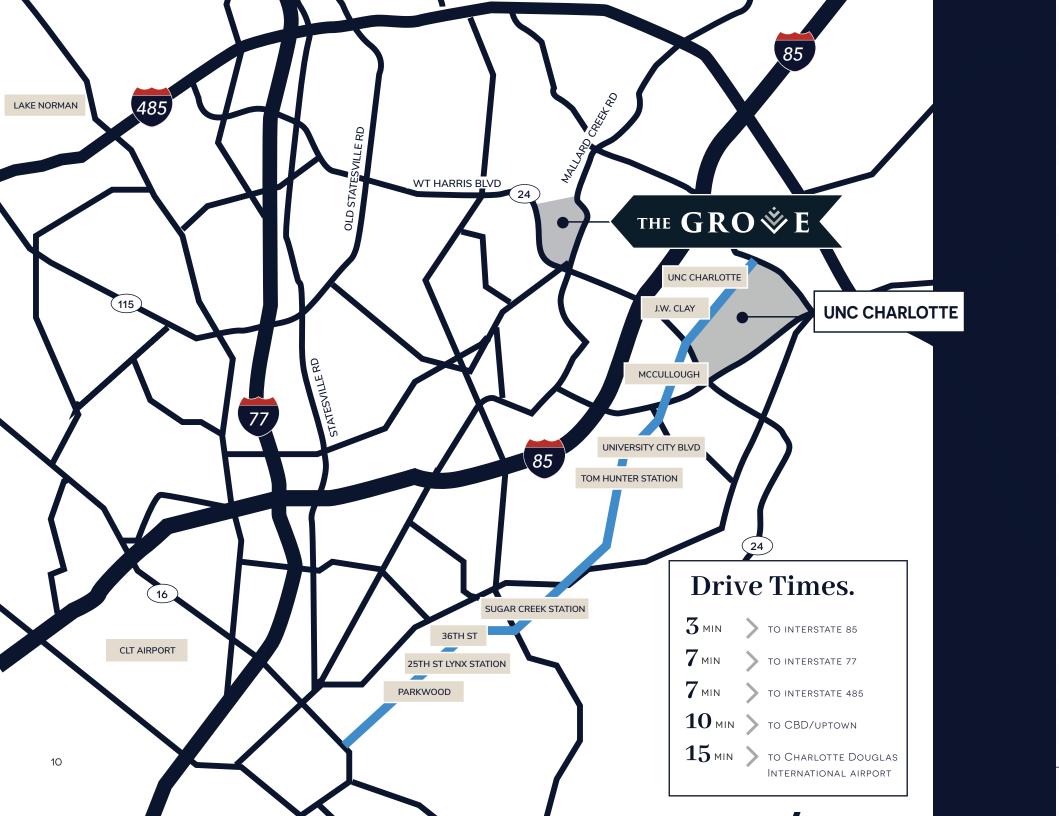

#### Easily Accessible.

THE GROVE IS CENTRALLY LOCATED IN THE UNIVERSITY SUBMARKET, SURROUNDED BY CHARLOTTE'S MAJOR INTERSTATES, AFFORDING TENANTS CONVENIENT ACCESS IN ALL DIRECTIONS.

#### Lynx Blue Line.

THE \$1.2B LYNX LIGHT RAIL EXTENSION LINKS UPTOWN CHARLOTTE AND SOUTH CHARLOTTE TO UNIVERSITY CITYAND THE UNCC CAMPUS.THIS, COMBINED WITH ACCESS TO OVER 70 CHARLOTTE AREA TRANSIT SYSTEM (CATS) BUSROUTES AND MULTIPLE PARK-N-RIDE LOCATIONS,PROVIDES TENANTS WITH A WIDE ARRAY OF OPTIONS FOR COMMUTING TO AND FROM WORK.