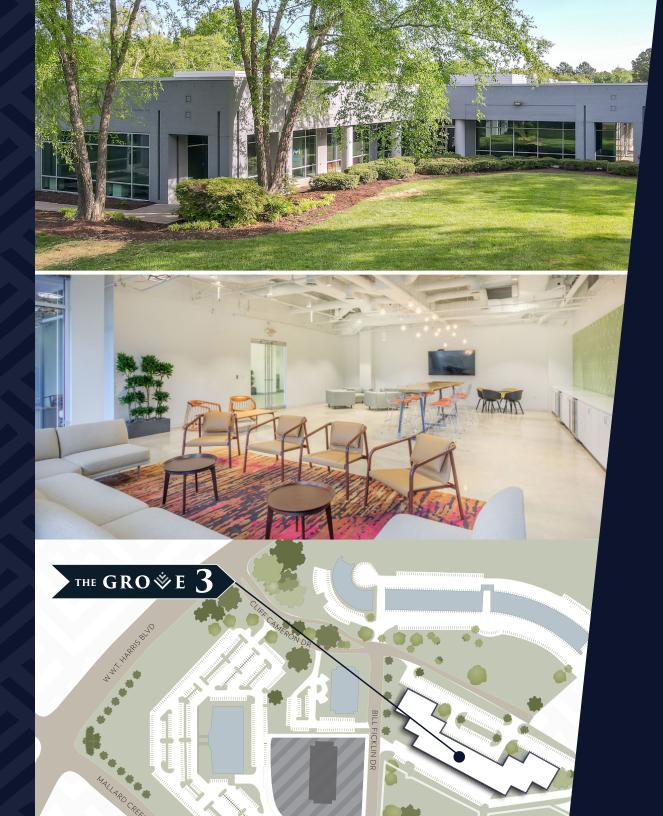

### тне **GRO 🕉 E**

8535 CLIFF CAMERON DRIVE

5,357 SF AVAILABLE

±**67,000 SF** BUILDING SIZE

5 PER 1,000 PARKING RATIO

Abundant NATURAL LIGHT

Unique Outdoor Common Area

Floor to Cieling WINDOWS